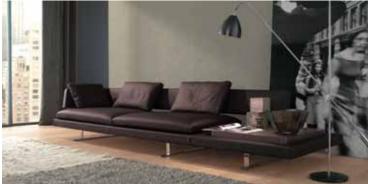

# **%** Sofas

The 'Borderline' sofa available in many compassions using the finest leathers & fabrics, this comes with the British Fire Standard Certificate.

\* The 'Sitin' sofa can be complemented with the addition of bookcases also matched with the 'Paco' coffee table. Available in leather or fabric.