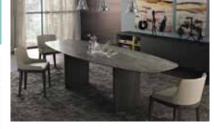

## Sideboards, Chairs & Tables \*\*

'Surface' chair ideal for

'Flesso' coffee table with scratch resistant lacquer.

'Ala' table available in marble and travertine.