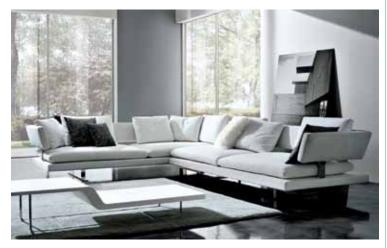

# **%** Sofas

The 'Borderline' sofa available in many compassions using the finest leathers & fabrics, this comes with the British Fire Standard Certificate.

\* The 'Sitin' sofa can be complemented with the addition of bookcases also matched with the 'Paco' coffee table. Available in leather or fabric.