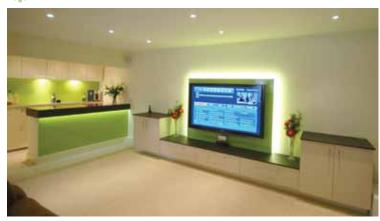

**\***TV-Units

♣ Fully wall hung bookcase & TV unit using sliding mirrored doors.

 $\ensuremath{\mbox{\#}}$  The addition of funky colours brings a contemporary look to the home.

\* TV's can be displayed on bespoke stainless steel swivelling poles, ideal for corners

TV surround with a choice of a custom made sideboard.

TaoDay' unit uses the addition of backboards which hide the huge variety of wires that link to the modern television.