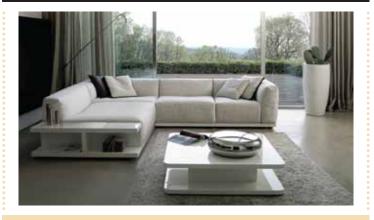

# **%** Sofas

The 'Borderline' sofa available in many compassions using the finest leathers & fabrics, this comes with the British Fire Standard Certificate.

\* The 'Sitin' sofa can be complemented with the addition of bookcases also matched with the 'Paco' coffee table. Available in leather or fabric.