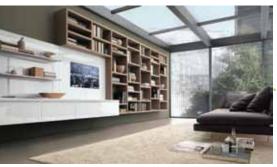

'Crossing' fully wall hung system using the finest wood veneer's for the bookcase structure & piano finished high glass lacquer for the TV containers.

\*Truly bespoke variations with your choice of colours.