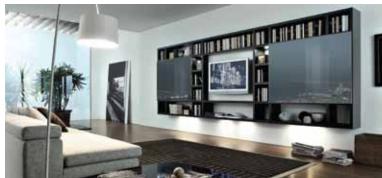

**\***TV-Units

♣ Fully wall hung bookcase & TV unit using sliding mirrored doors.

 $\ensuremath{\mbox{\#}}$  The addition of funky colours brings a contemporary look to the home.

\* TV's can be displayed on bespoke stainless steel swivelling poles, ideal for corners

'Crossing' fully wall hung system using the finest wood veneer's for the bookcase structure & piano finished high glass lacquer for the TV containers.

\*Truly bespoke variations with your choice of colours.