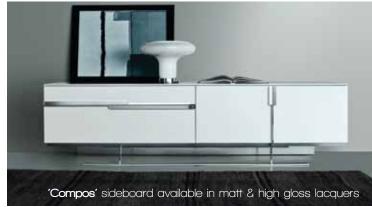

## Sideboards, Chairs & Tables \*\*

'Surface' chair ideal for

'Flesso' coffee table with scratch resistant lacquer.

'Ala' table available in marble and travertine.