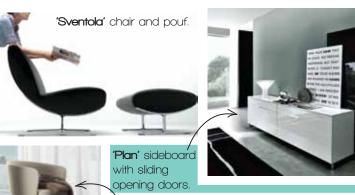

## Sideboards, Chairs & Tables \*\*

'Surface' chair ideal for

'Flesso' coffee table with scratch resistant lacquer.

'Ala' table available in marble and travertine.