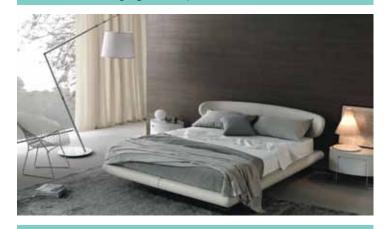

#### **\***Beds

'Freda' bed with leather padded headboard and 'Geo' bedside chests.

'Slim' uses a high gloss lacquered headboard and base.

'Nuba' bed, the ever popular curved Italian designed bed. In a combination of colours in leathers or fabrics complying with British Standard Fire Regulations.