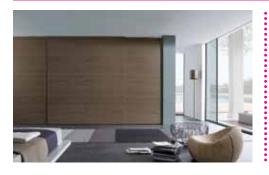

Thick' the sliding door wardrobe that uses the highest quality of American walnut veneer, with the option to design your own interior.