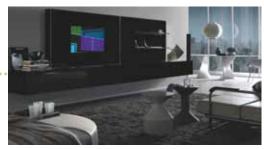

'Crossing' fully wall hung system using the finest wood veneer's for the bookcase structure & piano finished high glass lacquer for the TV containers.

\*Truly bespoke variations with your choice of colours.