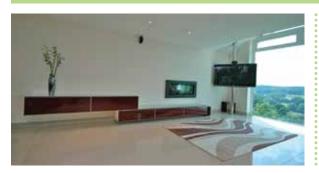

TV surround with a choice of a custom made sideboard.

TaoDay' unit uses the addition of backboards which hide the huge variety of wires that link to the modern television.