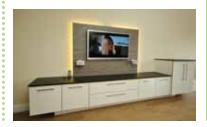

TV surround with a choice of a custom made sideboard.

TaoDay' unit uses the addition of backboards which hide the huge variety of wires that link to the modern television.