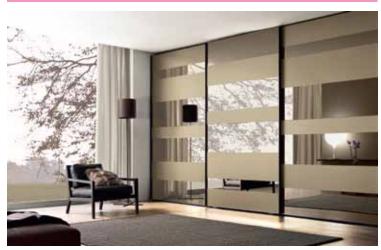

\* Four' The sliding wardrobe consisting of four glass paneled sections.

\* 'Segmenta' the iconic sliding wardrobe designed by the award winning Mauro Lipparini uses the combination of frosted & glossy glass.