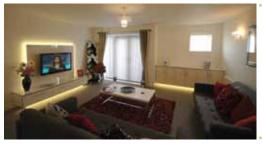

**\***TV-Units

♣ Fully wall hung bookcase & TV unit using sliding mirrored doors.

 $\ensuremath{\mbox{\#}}$  The addition of funky colours brings a contemporary look to the home.

\* TV's can be displayed on bespoke stainless steel swivelling poles, ideal for corners