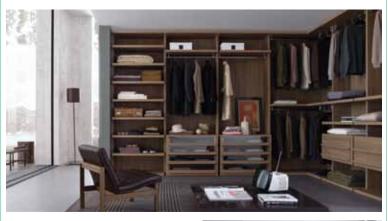

\*\* Walk-In-Wardrobes offer near limitless capabilities in achieving the perfect storage solution.

MisuraEmme offer many different styles of Walk In's. The use of long hanging, drawers & lovely Italian display boxes for storage, there is even a drawer to keep smaller items such as jewellery. Customise your walk in with a choice of many finishes & colours.