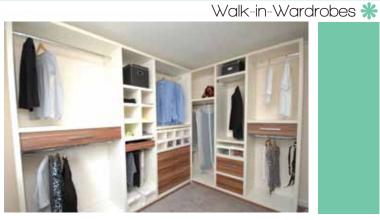

\*\* Walk-In-Wardrobes offer near limitless capabilities in achieving the perfect storage solution.

MisuraEmme offer many different styles of Walk In's. The use of long hanging, drawers & lovely Italian display boxes for storage, there is even a drawer to keep smaller items such as jewellery. Customise your walk in with a choice of many finishes & colours.