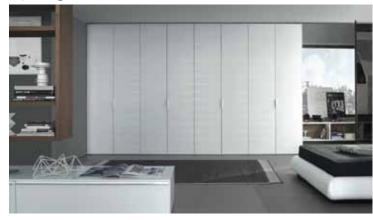

### \*Hinged Door Wardrobes

\* New York' uses frosted glass hinged doors with lines diamond cut in to create symmetry.

\* 'Glass' simple silver mirrored doors to create light and space.

\* Thick' hinged door uses an American walnut veneer 28mm thick