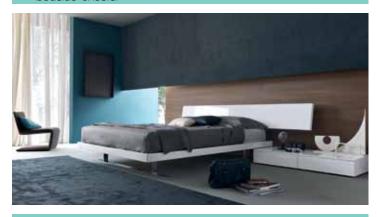

#### **\***Beds

'Freda' bed with leather padded headboard and 'Geo' bedside chests.

'Slim' uses a high gloss lacquered headboard and base.

'Nuba' bed, the ever popular curved Italian designed bed. In a combination of colours in leathers or fabrics complying with British Standard Fire Regulations.