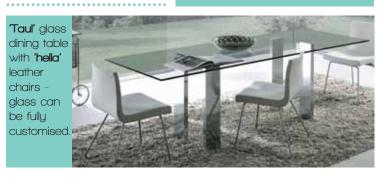

## Sideboards, Chairs & Tables \*\*

'Surface' chair ideal for

'Flesso' coffee table with scratch resistant lacquer.

'Ala' table available in marble and travertine.