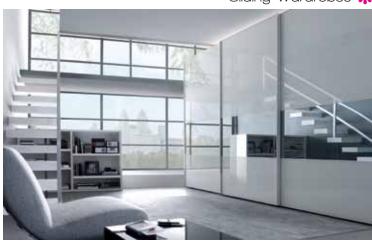

\*\* Walk-In-Wardrobes offer near limitless capabilities in achieving the perfect storage solution.

MisuraEmme offer many different styles of Walk In's. The use of long hanging, drawers & lovely Italian display boxes for storage, there is even a drawer to keep smaller items such as jewellery. Customise your walk in with a choice of many finishes & colours.

\* Wardrobes by design... Truly personalise your wardrobes in any awkward space that you have. We Offer a hugely diverse range of glass colours to select from, with the added option for a soft closing system.