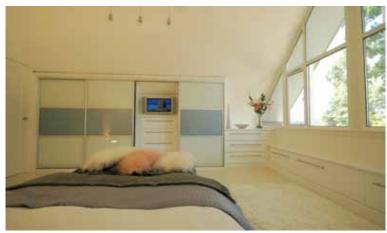

### \*Hinged Door Wardrobes

\* Glass doors shown here can be taken into the angles of a room. Also pictured glass soft closing drawers to match.

Acrylic doors above offer a high gloss finish with a two tone silver edging.