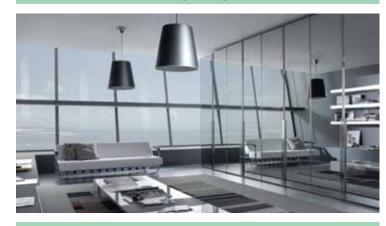

### \*Hinged Door Wardrobes

\* Glass doors shown here can be taken into the angles of a room. Also pictured glass soft closing drawers to match.

Acrylic doors above offer a high gloss finish with a two tone silver edging.