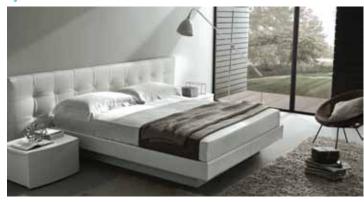

#### **\***Beds

'Freda' bed with leather padded headboard and 'Geo' bedside chests.

'Slim' uses a high gloss lacquered headboard and base.

'Nuba' bed, the ever popular curved Italian designed bed. In a combination of colours in leathers or fabrics complying with British Standard Fire Regulations.