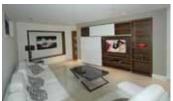

**\***TV-Units

♣ Fully wall hung bookcase & TV unit using sliding mirrored doors.

 $\ensuremath{\mbox{\#}}$  The addition of funky colours brings a contemporary look to the home.

\* TV's can be displayed on bespoke stainless steel swivelling poles, ideal for corners