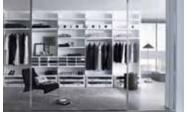

\*\* Walk-In-Wardrobes offer near limitless capabilities in achieving the perfect storage solution.

MisuraEmme offer many different styles of Walk In's. The use of long hanging, drawers & lovely Italian display boxes for storage, there is even a drawer to keep smaller items such as jewellery. Customise your walk in with a choice of many finishes & colours.