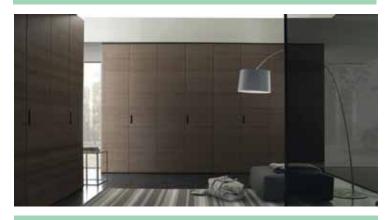

Thick' the sliding door wardrobe that uses the highest quality of American walnut veneer, with the option to design your own interior.