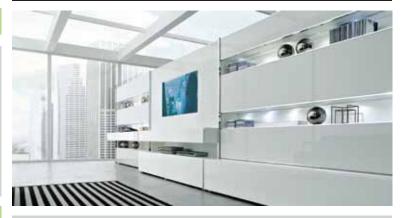

**\***TV-Units

♣ Fully wall hung bookcase & TV unit using sliding mirrored doors.

 $\ensuremath{\mbox{\#}}$  The addition of funky colours brings a contemporary look to the home.

\* TV's can be displayed on bespoke stainless steel swivelling poles, ideal for corners